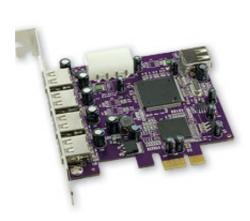

## Allegro Express USB

## **USB 2.0 Adapter Card for PCI Express**

Allegro Express USB adds full bandwidth USB connections for countless peripheral devices including extermined keyboards, mice, rouge mobile digital devices, printers, etc., and unlike an external hub, it does not share the bandwidth of an existing port. This card

supports simultaneous low-, full-, and hi-speed device connections. Allegro Express USB may be installed in any PCI Express slot, and is RoHS compliant.

## **Features:**

- 4 external + 1 internal USB 2.0 ports
- Supports all industry standard USB 1.1 and 2.0 peripherals
- Supports data transfers at up to 480 Mbps, per port
- Supports hot-swappable device connection
- Native PCI Express (PCIe) x1 host bus interface
- Easy installation—Plug and play—no drivers to install
- Compatible with Mac Pro, Xserve, and PCI Express models of Power Mac G5 and Windows PCs